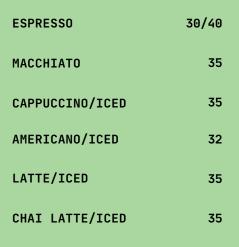

# 

### **COFFEE**





### JUICE

55/65

**ORANGE** 

| 5152          | 00,00 |
|---------------|-------|
| LIME          | 55/65 |
| MANGO         | 55/65 |
| PINEAPPLE     | 55/65 |
| PAPAYA        | 55/65 |
| WATERMELON    | 55/65 |
| DRAGONFRUIT   | 55/65 |
| BANANA        | 55/65 |
| WHOLE COCONUT | 30    |

### **SMOOTHIE**

| BERRY BEAUTY<br>STRAWBERRY, BLUEBERRY,<br>BANANA, MILK, HONEY | 60/70 |
|---------------------------------------------------------------|-------|
| GREEN HIPPO<br>MANGO, MINT, KALE, BANANA,<br>APPLE            | 60/70 |
| TROPICAL TANGO MANGO, PINEAPPLE, PASSIONFRUIT, ORANGE         | 60/70 |

60/70 **PINK SUNSET** STRAWBERRY, PINEAPPLE, BANANA, APPLE, PASSIONFRUIT



EARL GREY, ENGLISH BREAKFAST, GREEN TEA, BLACK TEA, CHAMOMILE, MASALA CHAI, JASMINE TEA 35 \*ALL THE TEAS CAN BE