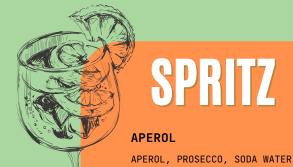

### **SPRITZ**

**APEROL** 140

CAMPARI 140

CAMPARI, PROSECCO, SODA WATER

LIMONCELLO 140

LIMONCELLO, PROSECCO, SODA